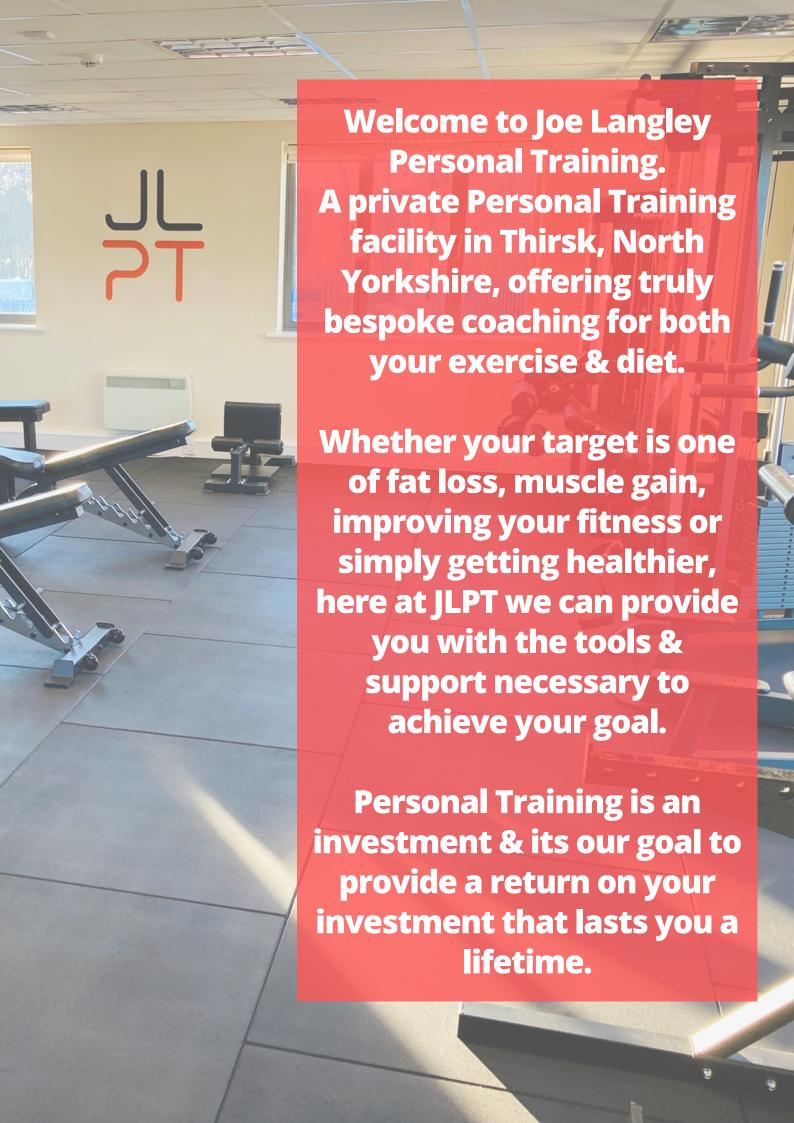

### The JLPT facility

Located on Thirsk
Industrial Estate (just
off the York Road), the
JLPT facility is a fully
equipped private gym &
hosts a whole range of
premium quality fitness
equipment. The gym
also benefits from
private parking &
shower facilities.

While undergoing training, JLPT clients have exclusive use of the facility, meaning total privacy & no waiting around for equipment. Making a perfect training environment for those who are nervous about using a busy commercial gym.