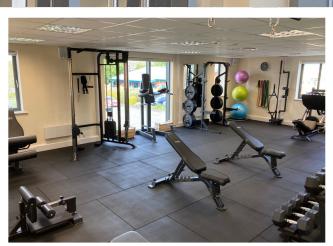

### The JLPT facility

Located on Thirsk
Industrial Estate (just
off the York Road), the
JLPT facility is a fully
equipped private gym &
hosts a whole range of
premium quality fitness
equipment. The gym
also benefits from
private parking &
shower facilities.

While undergoing training, JLPT clients have exclusive use of the facility, meaning total privacy & no waiting around for equipment. Making a perfect training environment for those who are nervous about using a busy commercial gym.