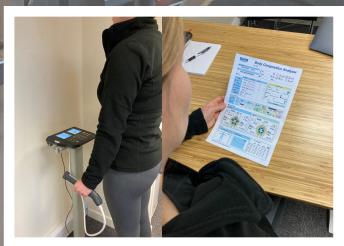

#### **What does Personal Training include?**

- 1x or more PT sessions per week (1 hour).
- A totally bespoke exercise plan, tailored to you & your goals.
- Feedback on your current diet & a separate consultation to create a plan together.
- Regular assessments of the progress you're making toward your goal.
- Online access to all of your workout/diet plans & progress log via the JLPT app.