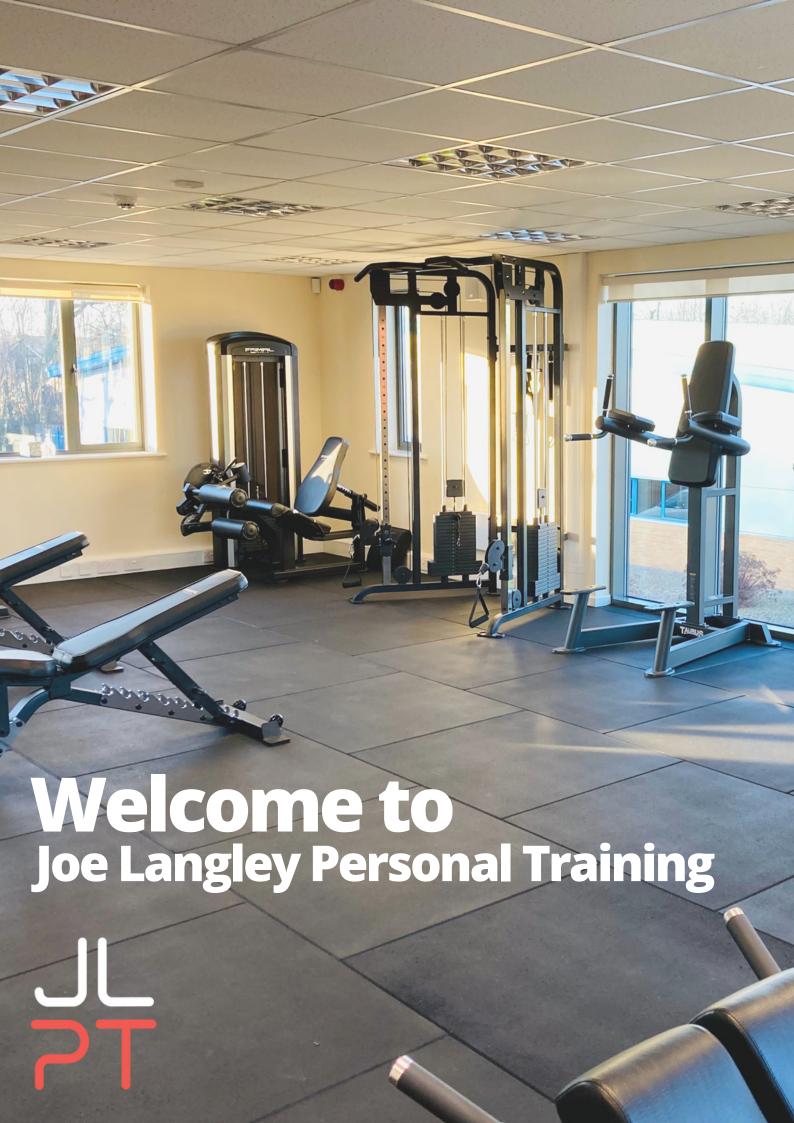

### The JLPT facility

Located on Thirsk
Industrial Estate (just
off the York Road), the
JLPT facility is a fully
equipped private gym &
hosts a whole range of
premium quality fitness
equipment. The gym
also benefits from
private parking &
shower facilities.

While undergoing training, JLPT clients have exclusive use of the facility, meaning total privacy & no waiting around for equipment. Making a perfect training environment for those who are nervous about using a busy commercial gym.