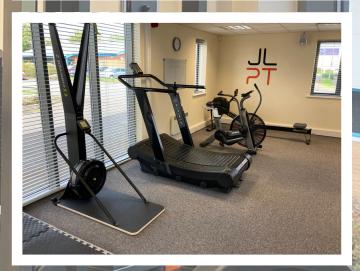

### The JLPT facility

Located on Thirsk
Industrial Estate (just
off the York Road), the
JLPT facility is a fully
equipped private gym &
hosts a whole range of
premium quality fitness
equipment. The gym
also benefits from
private parking &
shower facilities.

While undergoing training, JLPT clients have exclusive use of the facility, meaning total privacy & no waiting around for equipment. Making a perfect training environment for those who are nervous about using a busy commercial gym.